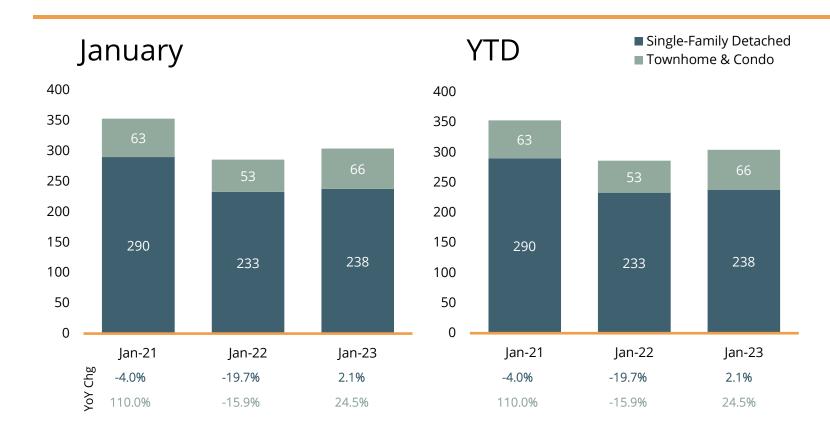

## **New Listings**

|      |          | Single-Family |         | Townhomes & |         |
|------|----------|---------------|---------|-------------|---------|
|      | Month    | Detached      | YoY Chg | Condos      | YoY Chg |
|      | Feb-22   | 285           | 8.0%    | 66          | 29.4%   |
|      | Mar-22   | 415           | 6.1%    | 49          | -21.0%  |
|      | Apr-22   | 399           | -11.9%  | 68          | 0.0%    |
|      | May-22   | 445           | 11.5%   | 63          | -21.3%  |
|      | Jun-22   | 408           | -11.5%  | 82          | 3.8%    |
|      | Jul-22   | 352           | -18.7%  | 59          | -9.2%   |
|      | Aug-22   | 344           | -16.7%  | 56          | 7.7%    |
|      | Sep-22   | 293           | -19.1%  | 43          | 7.5%    |
|      | Oct-22   | 271           | -20.1%  | 41          | -2.4%   |
|      | Nov-22   | 214           | -24.1%  | 40          | 66.7%   |
|      | Dec-22   | 202           | -5.2%   | 47          | 74.1%   |
| _    | Jan-23   | 238           | 2.1%    | 66          | 24.5%   |
| 12-m | onth Avg | 322           | -8.9%   | 57          | 5.8%    |