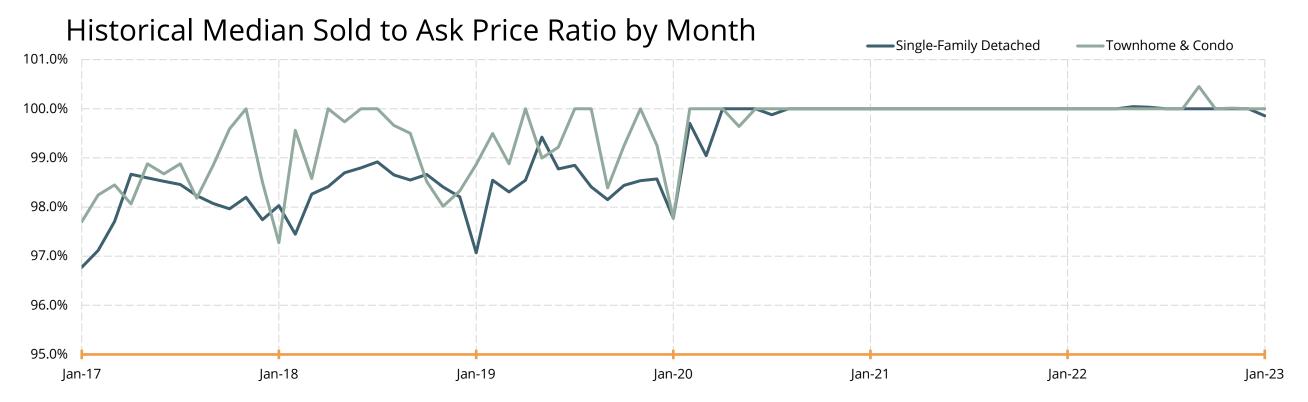

#### Median Sold to Ask Price Ratio

|              | Single-Family |         | Townhomes & |         |
|--------------|---------------|---------|-------------|---------|
| Month        | Detached      | YoY Chg | Condos      | YoY Chg |
| Feb-22       | 100.0%        | 0.0%    | 100.0%      | 0.0%    |
| Mar-22       | 100.0%        | 0.0%    | 100.0%      | 0.0%    |
| Apr-22       | 100.0%        | 0.0%    | 100.0%      | 0.0%    |
| May-22       | 100.0%        | 0.0%    | 100.0%      | 0.0%    |
| Jun-22       | 100.0%        | 0.0%    | 100.0%      | 0.0%    |
| Jul-22       | 100.0%        | 0.0%    | 100.0%      | 0.0%    |
| Aug-22       | 100.0%        | 0.0%    | 100.0%      | 0.0%    |
| Sep-22       | 100.0%        | 0.0%    | 100.5%      | 0.5%    |
| Oct-22       | 100.0%        | 0.0%    | 100.0%      | 0.0%    |
| Nov-22       | 100.0%        | 0.0%    | 100.0%      | 0.0%    |
| Dec-22       | 100.0%        | 0.0%    | 100.0%      | 0.0%    |
| Jan-23       | 99.9%         | -0.1%   | 100.0%      | 0.0%    |
| 12-month Avg | 100.0%        | 0.0%    | 100.0%      | 0.0%    |