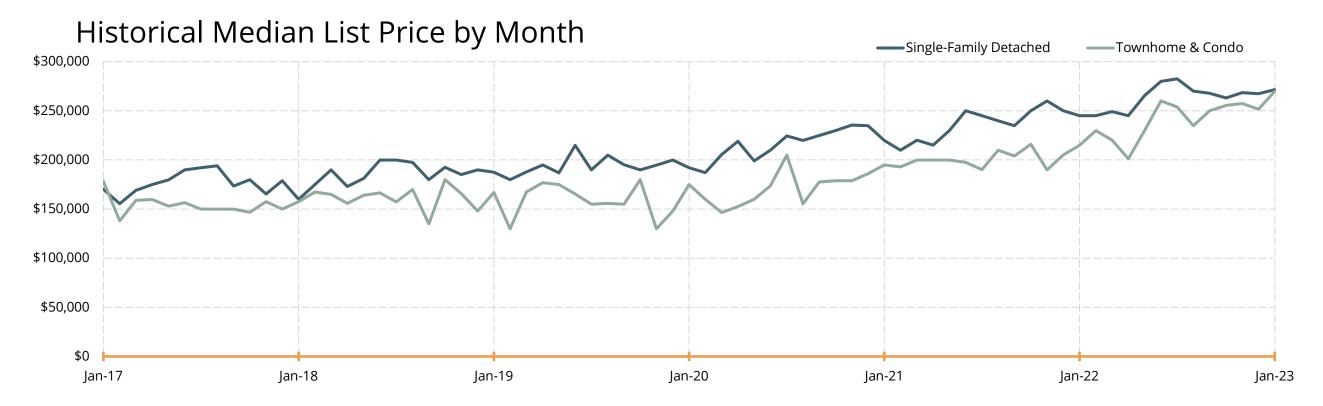

#### Median List Price

|              | Single-Family |         | Townhomes & |         |
|--------------|---------------|---------|-------------|---------|
| Month        | Detached      | YoY Chg | Condos      | YoY Chg |
| Feb-22       | \$245,000     | 16.7%   | \$229,900   | 19.2%   |
| Mar-22       | \$249,200     | 13.3%   | \$220,000   | 10.1%   |
| Apr-22       | \$245,100     | 13.9%   | \$201,250   | 0.7%    |
| May-22       | \$265,500     | 15.5%   | \$229,900   | 15.0%   |
| Jun-22       | \$279,900     | 12.0%   | \$259,900   | 31.7%   |
| Jul-22       | \$282,475     | 15.3%   | \$254,000   | 33.7%   |
| Aug-22       | \$269,900     | 12.5%   | \$234,900   | 11.9%   |
| Sep-22       | \$267,900     | 14.0%   | \$249,900   | 22.6%   |
| Oct-22       | \$263,000     | 5.2%    | \$255,450   | 18.3%   |
| Nov-22       | \$268,450     | 3.3%    | \$257,400   | 35.5%   |
| Dec-22       | \$267,450     | 7.0%    | \$251,500   | 22.7%   |
| Jan-23       | \$271,500     | 10.9%   | \$269,900   | 25.6%   |
| 12-month Avg | \$264,615     | 11.4%   | \$242,833   | 20.4%   |