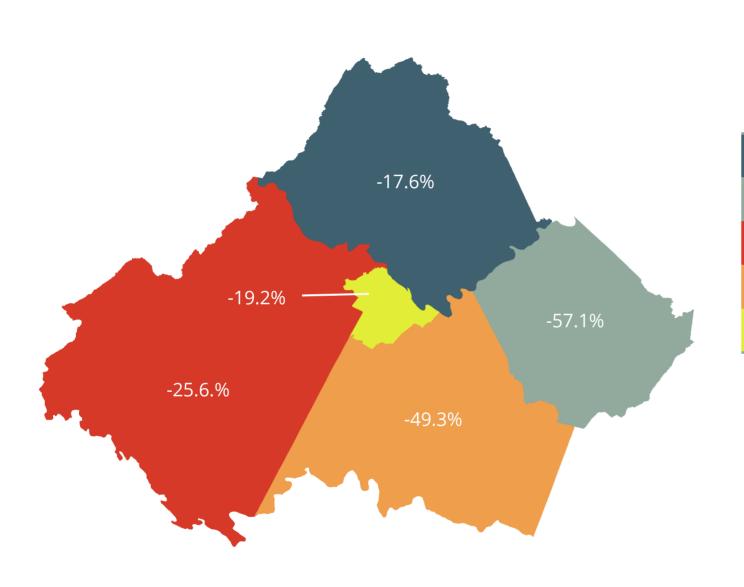

#### Key Market Trends: January 2023

- Home sales activity declined in the LAR area to start 2023. There were 197 home sales in the LAR region in January, 89 fewer sales than a year ago, reflecting a 31.1% decline. Compared to last January, sales activity fell sharply in Campbell County (-49.3%) and Appomattox County (-57.1%). There were 63 home sales in the Lynchburg market in January, 15 fewer than last year, a 19.2% decline.
- Pending sales activity declined for ten consecutive month in the LAR footprint. There were 295 pending sales throughout the LAR area in January, 17 fewer than last year, showing a 5.4% decline. In the Lynchburg market, there were 111 pending sales, which is 70.8% more than last January; this was the only increase in pending sales in the LAR area this month. There were 45 pending sales in Campbell County in January, which is down 43% compared to last year.
- Home prices continued to increase throughout most of the LAR market. The regionwide median sales price was \$270,000 in the LAR footprint in January, a 12.5% increase from last year, which is a \$30,050 increase. At \$356,725 in January, home prices have risen for two consecutive months in Bedford County compared to a year ago, a \$38,825 price jump (+12.2%).
- Inventory has increased for three consecutive months in the LAR region. There were 433 active listings in the LAR area at the end of January, a 41% increase from last year, which is an additional 126 active listings. There was an uptick in new listings in January in the LAR footprint (+6.3%).

#### **Total Sales**

| Jurisdiction      | Jan-22 | Jan-23 | % Chg  |
|-------------------|--------|--------|--------|
| Amherst County    | 34     | 28     | -17.6% |
| Appomattox County | 21     | 9      | -57.1% |
| Bedford County    | 82     | 61     | -25.6% |
| Campbell County   | 71     | 36     | -49.3% |
| Lynchburg         | 78     | 63     | -19.2% |
| LAR               | 286    | 197    | -31.1% |