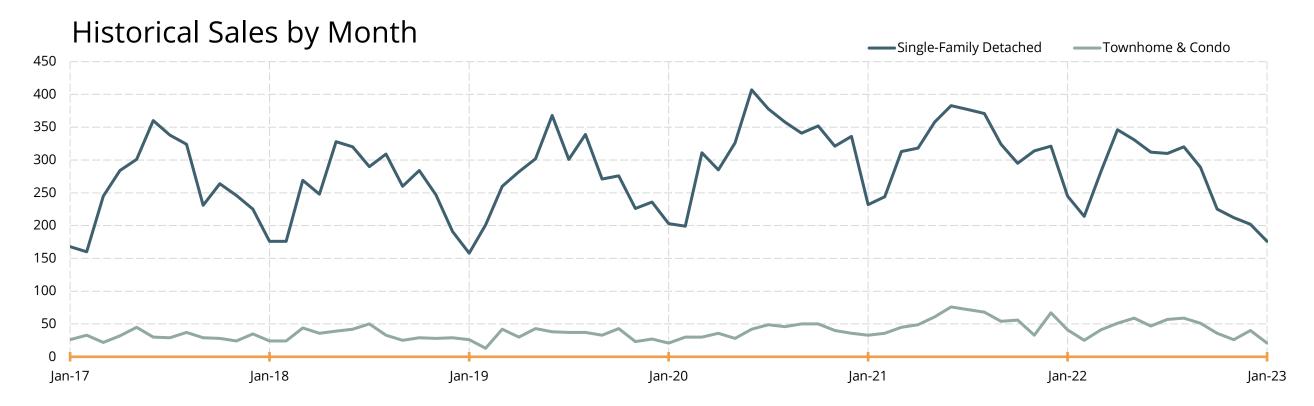

#### Sales

|              | Single-Family |         | Townhomes & |         |
|--------------|---------------|---------|-------------|---------|
| Month        | Detached      | YoY Chg | Condos      | YoY Chg |
| Feb-22       | 214           | -12.3%  | 25          | -30.6%  |
| Mar-22       | 282           | -9.9%   | 41          | -8.9%   |
| Apr-22       | 346           | 8.8%    | 51          | 4.1%    |
| May-22       | 331           | -7.5%   | 59          | -3.3%   |
| Jun-22       | 312           | -18.5%  | 47          | -38.2%  |
| Jul-22       | 310           | -17.8%  | 57          | -20.8%  |
| Aug-22       | 320           | -13.7%  | 59          | -13.2%  |
| Sep-22       | 289           | -10.8%  | 51          | -5.6%   |
| Oct-22       | 225           | -23.7%  | 36          | -35.7%  |
| Nov-22       | 212           | -32.5%  | 26          | -21.2%  |
| Dec-22       | 202           | -37.1%  | 40          | -40.3%  |
| Jan-23       | 176           | -28.2%  | 21          | -48.8%  |
| 12-month Avg | 268           | -16.7%  | 43          | -22.0%  |