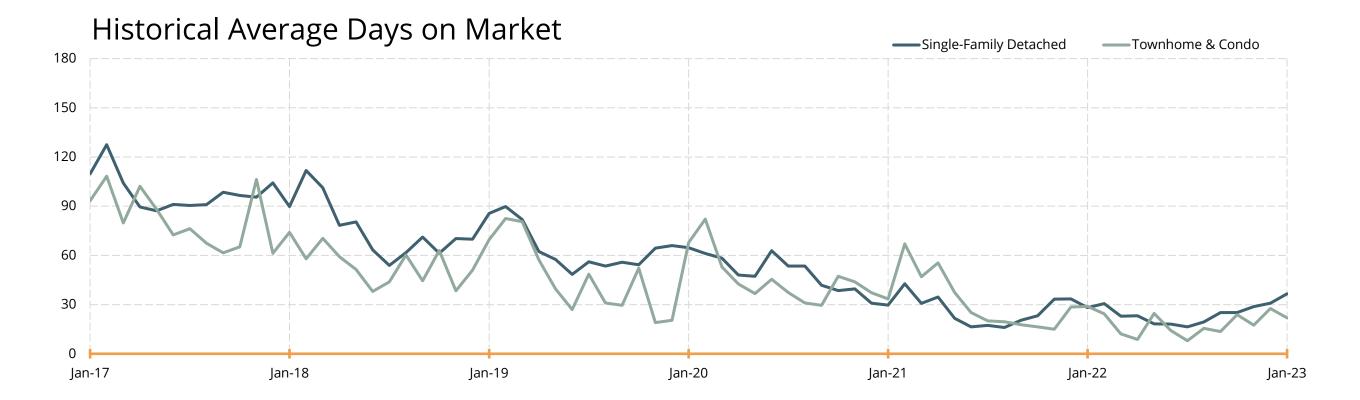

## Average Days on Market

| Month      | Single-Family<br>Detached | YoY Chg | Townhomes & Condos | YoY Chg |
|------------|---------------------------|---------|--------------------|---------|
| Feb-22     | 31                        | -28.4%  | 24                 | -63.6%  |
| Mar-22     | 23                        | -25.2%  | 12                 | -74.2%  |
| Apr-22     | 23                        | -33.0%  | 9                  | -84.2%  |
| May-22     | 18                        | -15.4%  | 25                 | -34.2%  |
| Jun-22     | 18                        | 10.3%   | 14                 | -43.3%  |
| Jul-22     | 16                        | -4.7%   | 8                  | -60.3%  |
| Aug-22     | 19                        | 20.9%   | 16                 | -20.8%  |
| Sep-22     | 25                        | 23.1%   | 14                 | -23.4%  |
| Oct-22     | 25                        | 8.1%    | 24                 | 44.8%   |
| Nov-22     | 29                        | -13.4%  | 17                 | 16.2%   |
| Dec-22     | 31                        | -7.8%   | 28                 | -3.1%   |
| Jan-23     | 37                        | 30.2%   | 22                 | -24.1%  |
| -month Avg | 25                        | -7.1%   | 18                 | -43.9%  |