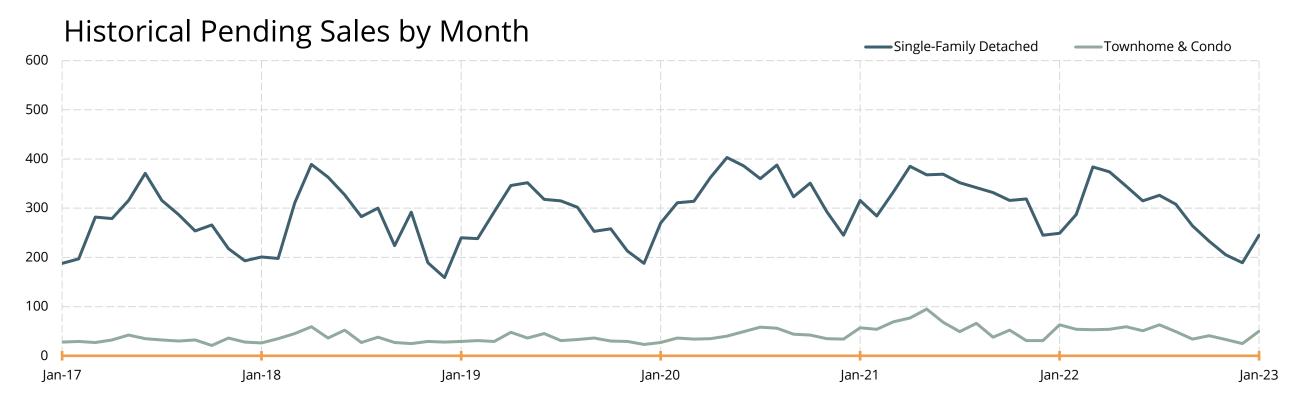

## Pending Sales

|              | Single-Family |         | Townhomes & |         |
|--------------|---------------|---------|-------------|---------|
| Month        | Detached      | YoY Chg | Condos      | YoY Chg |
| Feb-22       | 287           | 1.1%    | 54          | 0.0%    |
| Mar-22       | 384           | 15.3%   | 53          | -23.2%  |
| Apr-22       | 374           | -2.9%   | 54          | -29.9%  |
| May-22       | 345           | -6.3%   | 59          | -37.9%  |
| Jun-22       | 315           | -14.6%  | 51          | -25.0%  |
| Jul-22       | 326           | -7.4%   | 63          | 28.6%   |
| Aug-22       | 308           | -9.9%   | 49          | -25.8%  |
| Sep-22       | 264           | -20.5%  | 34          | -10.5%  |
| Oct-22       | 233           | -26.3%  | 41          | -21.2%  |
| Nov-22       | 205           | -35.7%  | 33          | 6.5%    |
| Dec-22       | 189           | -22.9%  | 25          | -19.4%  |
| Jan-23       | 245           | -1.6%   | 50          | -20.6%  |
| 12-month Avg | 290           | -10.8%  | 47          | -18.3%  |