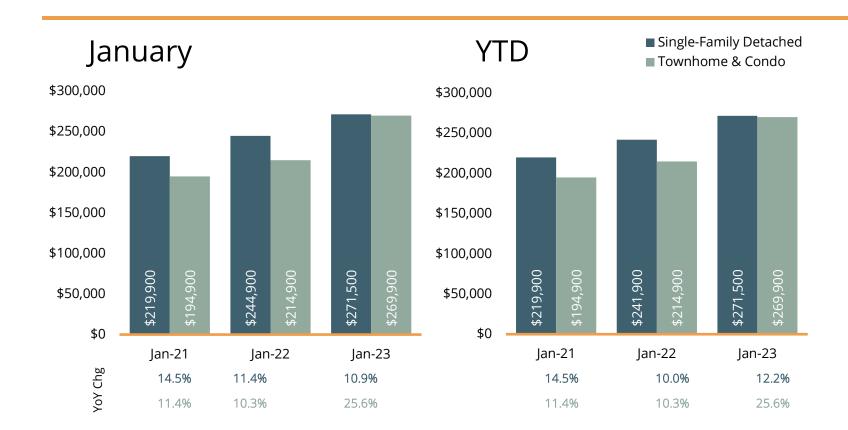

## Single-Family Detached Market Overview

| Key Metrics                      | 2-year Trends<br>Jan-21 Jan-23 | Jan-22    | Jan-23    | YoY Chg | 2022 YTD  | 2023 YTD  | YoY Chg |
|----------------------------------|--------------------------------|-----------|-----------|---------|-----------|-----------|---------|
| Sales                            |                                | 245       | 176       | -28.2%  | 245       | 176       | -28.2%  |
| Pending Sales                    |                                | 249       | 245       | -1.6%   | 249       | 245       | -1.6%   |
| New Listings                     |                                | 233       | 238       | 2.1%    | 233       | 238       | 2.1%    |
| Median List Price                |                                | \$244,900 | \$271,500 | 10.9%   | \$241,900 | \$271,500 | 12.2%   |
| Median Sales Price               |                                | \$245,000 | \$268,000 | 9.4%    | \$245,000 | \$268,000 | 9.4%    |
| Median Price Per Square Foot     |                                | \$133     | \$148     | 11.9%   | \$133     | \$148     | 11.7%   |
| Sold Dollar Volume (in millions) |                                | \$68.5    | \$59.4    | -13.2%  | \$68.5    | \$59.4    | -13.2%  |
| Median Sold/Ask Price Ratio      |                                | 100.0%    | 99.9%     | -0.1%   | 100.0%    | 99.9%     | -0.1%   |
| Average Days on Market           |                                | 28        | 37        | 30.2%   | 28        | 37        | 31.1%   |
| Active Listings                  |                                | 286       | 363       | 26.9%   | n/a       | n/a       | n/a     |
| Months of Supply                 |                                | 0.9       | 1.3       | 49.6%   | n/a       | n/a       | n/a     |

#### Median List Price

|              | Single-Family |         | Townhomes & |         |
|--------------|---------------|---------|-------------|---------|
| Month        | Detached      | YoY Chg | Condos      | YoY Chg |
| Feb-22       | \$245,000     | 16.7%   | \$229,900   | 19.2%   |
| Mar-22       | \$249,200     | 13.3%   | \$220,000   | 10.1%   |
| Apr-22       | \$245,100     | 13.9%   | \$201,250   | 0.7%    |
| May-22       | \$265,500     | 15.5%   | \$229,900   | 15.0%   |
| Jun-22       | \$279,900     | 12.0%   | \$259,900   | 31.7%   |
| Jul-22       | \$282,475     | 15.3%   | \$254,000   | 33.7%   |
| Aug-22       | \$269,900     | 12.5%   | \$234,900   | 11.9%   |
| Sep-22       | \$267,900     | 14.0%   | \$249,900   | 22.6%   |
| Oct-22       | \$263,000     | 5.2%    | \$255,450   | 18.3%   |
| Nov-22       | \$268,450     | 3.3%    | \$257,400   | 35.5%   |
| Dec-22       | \$267,450     | 7.0%    | \$251,500   | 22.7%   |
| Jan-23       | \$271,500     | 10.9%   | \$269,900   | 25.6%   |
| 12-month Avg | \$264,615     | 11.4%   | \$242,833   | 20.4%   |