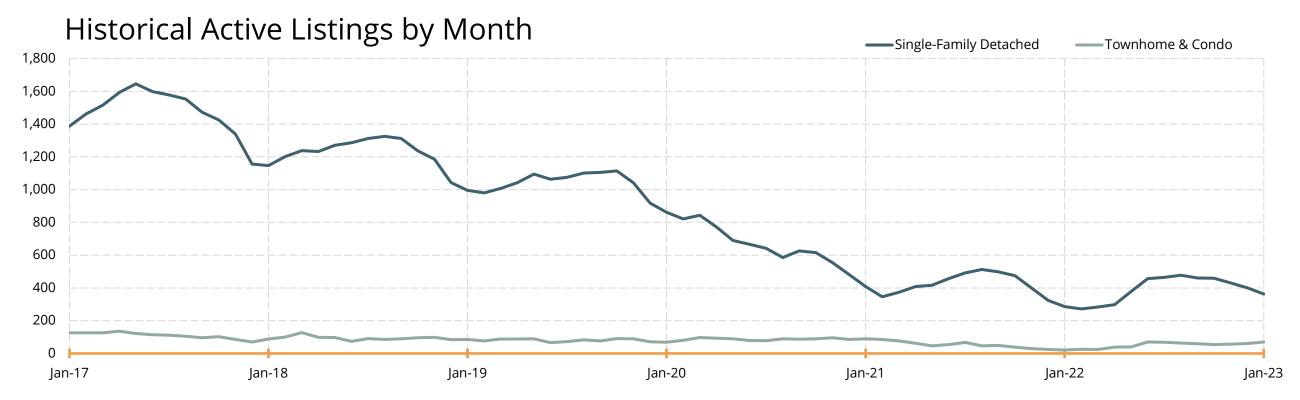

## **Active Listings**

|      |           | Single-Family |         | Townhomes & |         |
|------|-----------|---------------|---------|-------------|---------|
|      | Month     | Detached      | YoY Chg | Condos      | YoY Chg |
| •    | Feb-22    | 272           | -21.4%  | 26          | -69.4%  |
|      | Mar-22    | 284           | -23.9%  | 25          | -67.5%  |
|      | Apr-22    | 298           | -27.1%  | 39          | -37.1%  |
|      | May-22    | 378           | -9.4%   | 40          | -13.0%  |
|      | Jun-22    | 457           | 0.0%    | 70          | 29.6%   |
|      | Jul-22    | 464           | -5.7%   | 68          | 1.5%    |
|      | Aug-22    | 478           | -6.8%   | 64          | 36.2%   |
|      | Sep-22    | 461           | -7.4%   | 59          | 20.4%   |
|      | Oct-22    | 460           | -3.2%   | 54          | 38.5%   |
|      | Nov-22    | 431           | 7.8%    | 57          | 96.6%   |
|      | Dec-22    | 401           | 23.8%   | 61          | 144.0%  |
|      | Jan-23    | 363           | 26.9%   | 70          | 233.3%  |
| 12-n | nonth Avg | 396           | -4.9%   | 53          | 5.3%    |