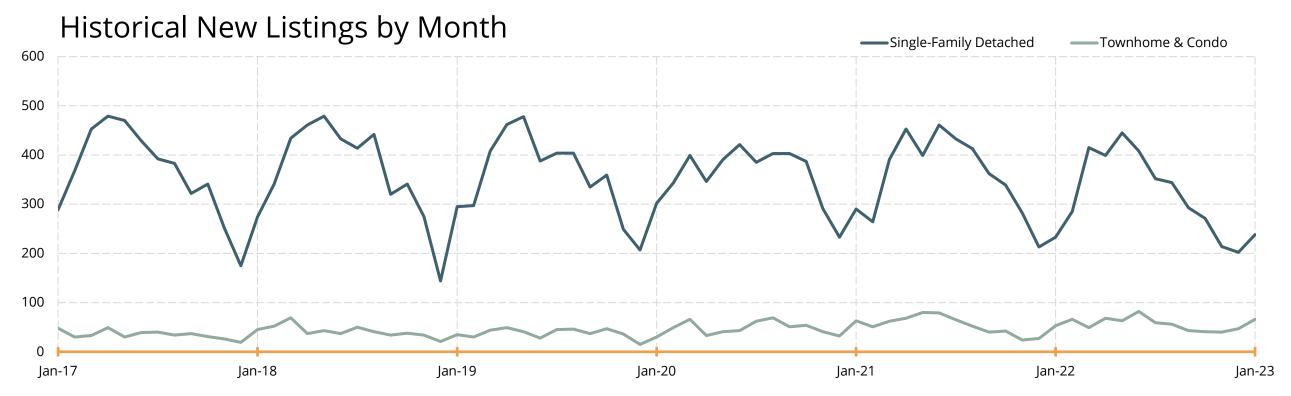

## **New Listings**

|      |          | Single-Family |         | Townhomes & |         |
|------|----------|---------------|---------|-------------|---------|
|      | Month    | Detached      | YoY Chg | Condos      | YoY Chg |
|      | Feb-22   | 285           | 8.0%    | 66          | 29.4%   |
|      | Mar-22   | 415           | 6.1%    | 49          | -21.0%  |
|      | Apr-22   | 399           | -11.9%  | 68          | 0.0%    |
|      | May-22   | 445           | 11.5%   | 63          | -21.3%  |
|      | Jun-22   | 408           | -11.5%  | 82          | 3.8%    |
|      | Jul-22   | 352           | -18.7%  | 59          | -9.2%   |
|      | Aug-22   | 344           | -16.7%  | 56          | 7.7%    |
|      | Sep-22   | 293           | -19.1%  | 43          | 7.5%    |
|      | Oct-22   | 271           | -20.1%  | 41          | -2.4%   |
|      | Nov-22   | 214           | -24.1%  | 40          | 66.7%   |
|      | Dec-22   | 202           | -5.2%   | 47          | 74.1%   |
| _    | Jan-23   | 238           | 2.1%    | 66          | 24.5%   |
| 12-m | onth Avg | 322           | -8.9%   | 57          | 5.8%    |