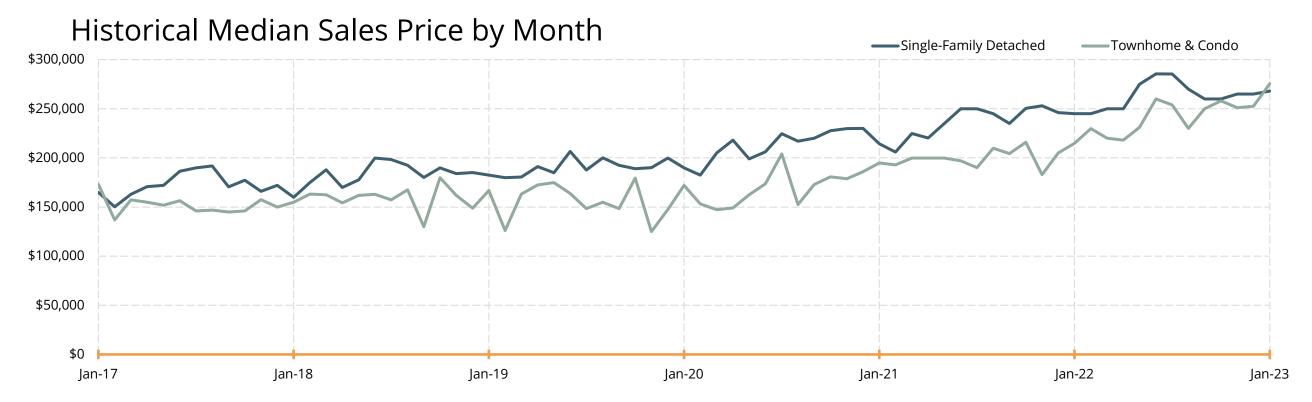

#### Median Sales Price

|              | Single-Family |         | Townhomes & |         |
|--------------|---------------|---------|-------------|---------|
| Month        | Detached      | YoY Chg | Condos      | YoY Chg |
| Feb-22       | \$245,000     | 18.9%   | \$229,900   | 19.2%   |
| Mar-22       | \$250,000     | 11.2%   | \$220,000   | 10.1%   |
| Apr-22       | \$250,000     | 13.5%   | \$218,000   | 9.1%    |
| May-22       | \$275,000     | 17.0%   | \$231,200   | 15.7%   |
| Jun-22       | \$285,500     | 14.2%   | \$259,900   | 31.9%   |
| Jul-22       | \$285,450     | 14.2%   | \$254,000   | 33.7%   |
| Aug-22       | \$270,000     | 10.2%   | \$230,000   | 9.6%    |
| Sep-22       | \$260,000     | 10.6%   | \$250,000   | 22.3%   |
| Oct-22       | \$259,900     | 3.8%    | \$258,000   | 19.5%   |
| Nov-22       | \$264,950     | 4.7%    | \$251,000   | 37.2%   |
| Dec-22       | \$264,950     | 7.7%    | \$252,500   | 23.2%   |
| Jan-23       | \$268,000     | 9.4%    | \$275,500   | 28.2%   |
| 12-month Avg | \$264,896     | 11.1%   | \$244,167   | 21.4%   |