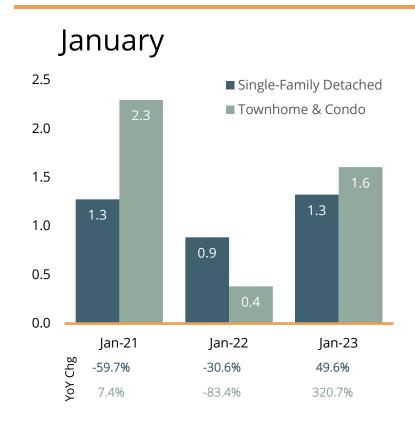

## Months of Supply

|           | Single-Family                                                                                              |                                                                                                                                                                                                                                                                                                                                                                                    | Townhomes &                                                                                                                                                                                 |                                                                                                                                                                                                                                                                                                                                                                                                                                                                                                                                                                                                                                                                                                                                          |
|-----------|------------------------------------------------------------------------------------------------------------|------------------------------------------------------------------------------------------------------------------------------------------------------------------------------------------------------------------------------------------------------------------------------------------------------------------------------------------------------------------------------------|---------------------------------------------------------------------------------------------------------------------------------------------------------------------------------------------|------------------------------------------------------------------------------------------------------------------------------------------------------------------------------------------------------------------------------------------------------------------------------------------------------------------------------------------------------------------------------------------------------------------------------------------------------------------------------------------------------------------------------------------------------------------------------------------------------------------------------------------------------------------------------------------------------------------------------------------|
| Month     | Detached                                                                                                   | YoY Chg                                                                                                                                                                                                                                                                                                                                                                            | Condos                                                                                                                                                                                      | YoY Chg                                                                                                                                                                                                                                                                                                                                                                                                                                                                                                                                                                                                                                                                                                                                  |
| Feb-22    | 0.8                                                                                                        | -20.5%                                                                                                                                                                                                                                                                                                                                                                             | 0.5                                                                                                                                                                                         | -77.6%                                                                                                                                                                                                                                                                                                                                                                                                                                                                                                                                                                                                                                                                                                                                   |
| Mar-22    | 0.9                                                                                                        | -22.5%                                                                                                                                                                                                                                                                                                                                                                             | 0.5                                                                                                                                                                                         | -75.3%                                                                                                                                                                                                                                                                                                                                                                                                                                                                                                                                                                                                                                                                                                                                   |
| Apr-22    | 0.9                                                                                                        | -25.8%                                                                                                                                                                                                                                                                                                                                                                             | 0.7                                                                                                                                                                                         | -51.2%                                                                                                                                                                                                                                                                                                                                                                                                                                                                                                                                                                                                                                                                                                                                   |
| May-22    | 1.2                                                                                                        | -6.4%                                                                                                                                                                                                                                                                                                                                                                              | 0.7                                                                                                                                                                                         | -27.9%                                                                                                                                                                                                                                                                                                                                                                                                                                                                                                                                                                                                                                                                                                                                   |
| Jun-22    | 1.5                                                                                                        | 4.4%                                                                                                                                                                                                                                                                                                                                                                               | 1.4                                                                                                                                                                                         | 19.6%                                                                                                                                                                                                                                                                                                                                                                                                                                                                                                                                                                                                                                                                                                                                    |
| Jul-22    | 1.5                                                                                                        | 0.0%                                                                                                                                                                                                                                                                                                                                                                               | 1.4                                                                                                                                                                                         | -0.2%                                                                                                                                                                                                                                                                                                                                                                                                                                                                                                                                                                                                                                                                                                                                    |
| Aug-22    | 1.6                                                                                                        | 0.1%                                                                                                                                                                                                                                                                                                                                                                               | 1.3                                                                                                                                                                                         | 40.5%                                                                                                                                                                                                                                                                                                                                                                                                                                                                                                                                                                                                                                                                                                                                    |
| Sep-22    | 1.5                                                                                                        | -0.2%                                                                                                                                                                                                                                                                                                                                                                              | 1.2                                                                                                                                                                                         | 25.7%                                                                                                                                                                                                                                                                                                                                                                                                                                                                                                                                                                                                                                                                                                                                    |
| Oct-22    | 1.5                                                                                                        | 4.8%                                                                                                                                                                                                                                                                                                                                                                               | 1.1                                                                                                                                                                                         | 50.5%                                                                                                                                                                                                                                                                                                                                                                                                                                                                                                                                                                                                                                                                                                                                    |
| Nov-22    | 1.5                                                                                                        | 19.9%                                                                                                                                                                                                                                                                                                                                                                              | 1.2                                                                                                                                                                                         | 114.2%                                                                                                                                                                                                                                                                                                                                                                                                                                                                                                                                                                                                                                                                                                                                   |
| Dec-22    | 1.4                                                                                                        | 42.3%                                                                                                                                                                                                                                                                                                                                                                              | 1.4                                                                                                                                                                                         | 192.6%                                                                                                                                                                                                                                                                                                                                                                                                                                                                                                                                                                                                                                                                                                                                   |
| Jan-23    | 1.3                                                                                                        | 49.6%                                                                                                                                                                                                                                                                                                                                                                              | 1.6                                                                                                                                                                                         | 320.7%                                                                                                                                                                                                                                                                                                                                                                                                                                                                                                                                                                                                                                                                                                                                   |
| month Avg | 1.3                                                                                                        | 2.4%                                                                                                                                                                                                                                                                                                                                                                               | 1.1                                                                                                                                                                                         | -1.2%                                                                                                                                                                                                                                                                                                                                                                                                                                                                                                                                                                                                                                                                                                                                    |
|           | Feb-22<br>Mar-22<br>Apr-22<br>Jun-22<br>Jul-22<br>Aug-22<br>Sep-22<br>Oct-22<br>Nov-22<br>Dec-22<br>Jan-23 | Month         Detached           Feb-22         0.8           Mar-22         0.9           Apr-22         0.9           May-22         1.2           Jun-22         1.5           Jul-22         1.5           Aug-22         1.6           Sep-22         1.5           Oct-22         1.5           Nov-22         1.5           Dec-22         1.4           Jan-23         1.3 | MonthDetachedYoY ChgFeb-220.8-20.5%Mar-220.9-22.5%Apr-220.9-25.8%May-221.2-6.4%Jun-221.54.4%Jul-221.50.0%Aug-221.60.1%Sep-221.5-0.2%Oct-221.54.8%Nov-221.519.9%Dec-221.442.3%Jan-231.349.6% | Month         Detached         YoY Chg         Condos           Feb-22         0.8         -20.5%         0.5           Mar-22         0.9         -22.5%         0.5           Apr-22         0.9         -25.8%         0.7           May-22         1.2         -6.4%         0.7           Jun-22         1.5         4.4%         1.4           Jul-22         1.5         0.0%         1.4           Aug-22         1.6         0.1%         1.3           Sep-22         1.5         -0.2%         1.2           Oct-22         1.5         4.8%         1.1           Nov-22         1.5         19.9%         1.2           Dec-22         1.4         42.3%         1.4           Jan-23         1.3         49.6%         1.6 |