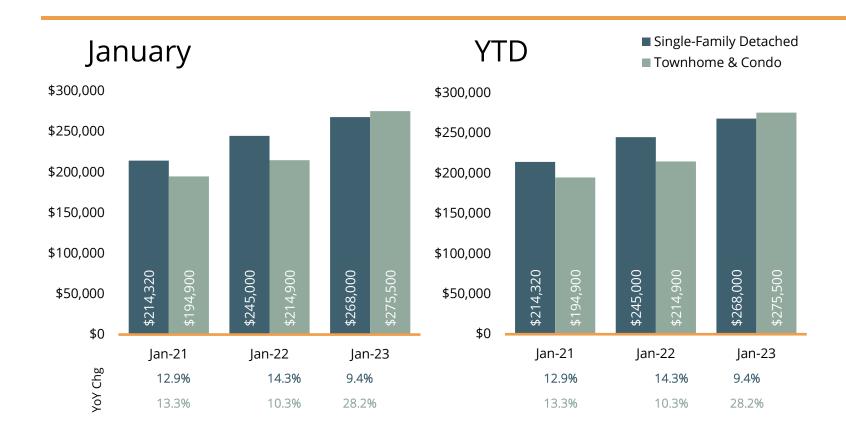

### Townhome & Condo Market Overview

| Key Metrics                      | 2-year Trends<br>Jan-21 Jan-23 | Jan-22    | Jan-23    | YoY Chg | 2022 YTD  | 2023 YTD  | YoY Chg |
|----------------------------------|--------------------------------|-----------|-----------|---------|-----------|-----------|---------|
| Sales                            | addillahaddillaa.              | 41        | 21        | -48.8%  | 41        | 21        | -48.8%  |
| Pending Sales                    | ullhhalmhaa                    | 63        | 50        | -20.6%  | 63        | 50        | -20.6%  |
| New Listings                     |                                | 53        | 66        | 24.5%   | 53        | 66        | 24.5%   |
| Median List Price                |                                | \$214,900 | \$269,900 | 25.6%   | \$214,900 | \$269,900 | 25.6%   |
| Median Sales Price               |                                | \$214,900 | \$275,500 | 28.2%   | \$214,900 | \$275,500 | 28.2%   |
| Median Price Per Square Foot     |                                | \$155     | \$169     | 9.1%    | \$155     | \$169     | 9.1%    |
| Sold Dollar Volume (in millions) |                                | \$9.6     | \$5.6     | -41.7%  | \$9.6     | \$5.6     | -41.7%  |
| Median Sold/Ask Price Ratio      |                                | 100.0%    | 100.0%    | 0.0%    | 100.0%    | 100.0%    | 0.0%    |
| Average Days on Market           | ddim                           | 29        | 22        | -24.1%  | 29        | 22        | -24.1%  |
| Active Listings                  |                                | 21        | 70        | 233.3%  | n/a       | n/a       | n/a     |
| Months of Supply                 |                                | 0.4       | 1.6       | 320.7%  | n/a       | n/a       | n/a     |

#### Median Sales Price

|              | Single-Family |         | Townhomes & |         |
|--------------|---------------|---------|-------------|---------|
| Month        | Detached      | YoY Chg | Condos      | YoY Chg |
| Feb-22       | \$245,000     | 18.9%   | \$229,900   | 19.2%   |
| Mar-22       | \$250,000     | 11.2%   | \$220,000   | 10.1%   |
| Apr-22       | \$250,000     | 13.5%   | \$218,000   | 9.1%    |
| May-22       | \$275,000     | 17.0%   | \$231,200   | 15.7%   |
| Jun-22       | \$285,500     | 14.2%   | \$259,900   | 31.9%   |
| Jul-22       | \$285,450     | 14.2%   | \$254,000   | 33.7%   |
| Aug-22       | \$270,000     | 10.2%   | \$230,000   | 9.6%    |
| Sep-22       | \$260,000     | 10.6%   | \$250,000   | 22.3%   |
| Oct-22       | \$259,900     | 3.8%    | \$258,000   | 19.5%   |
| Nov-22       | \$264,950     | 4.7%    | \$251,000   | 37.2%   |
| Dec-22       | \$264,950     | 7.7%    | \$252,500   | 23.2%   |
| Jan-23       | \$268,000     | 9.4%    | \$275,500   | 28.2%   |
| 12-month Avg | \$264,896     | 11.1%   | \$244,167   | 21.4%   |