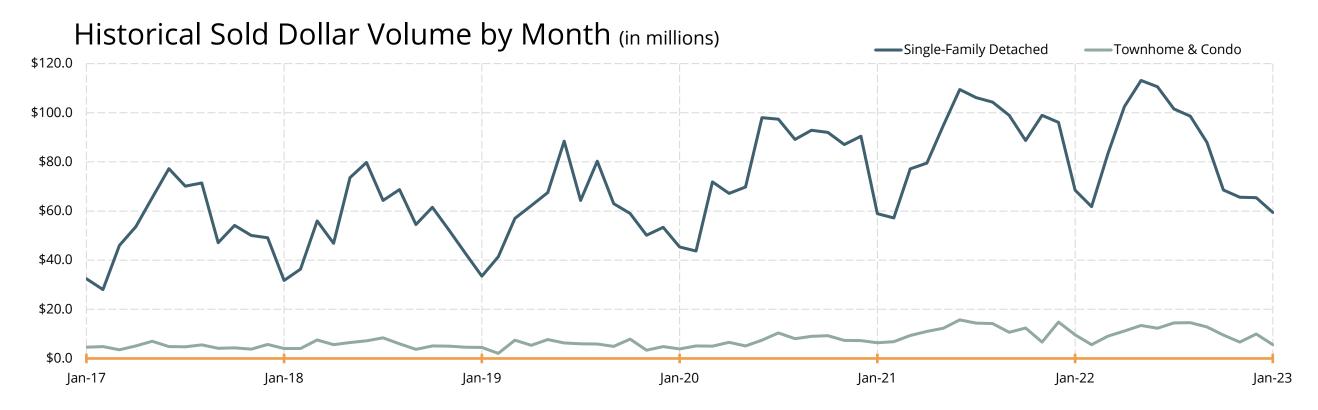

## Sold Dollar Volume (in millions)

| Month        | Single-Family<br>Detached | YoY Chg | Townhomes &<br>Condos | YoY Chg |
|--------------|---------------------------|---------|-----------------------|---------|
| Feb-22       | \$61.8                    | 8.1%    | \$5.6                 | -17.1%  |
| Mar-22       | \$83.4                    | 8.2%    | \$9.1                 | -2.7%   |
| Apr-22       | \$102.5                   | 29.0%   | \$11.2                | 1.1%    |
| May-22       | \$113.1                   | 19.3%   | \$13.4                | 9.0%    |
| Jun-22       | \$110.6                   | 1.0%    | \$12.3                | -21.4%  |
| Jul-22       | \$101.5                   | -4.3%   | \$14.4                | 0.2%    |
| Aug-22       | \$98.6                    | -5.5%   | \$14.6                | 2.3%    |
| Sep-22       | \$87.9                    | -11.1%  | \$12.8                | 20.4%   |
| Oct-22       | \$68.5                    | -22.8%  | \$9.5                 | -23.2%  |
| Nov-22       | \$65.6                    | -33.7%  | \$6.6                 | -1.2%   |
| Dec-22       | \$65.4                    | -31.9%  | \$9.9                 | -33.1%  |
| Jan-23       | \$59.4                    | -13.2%  | <b>\$5.</b> 6         | -41.7%  |
| 12-month Avg | \$84.9                    | -5.7%   | \$10.4                | -9.4%   |