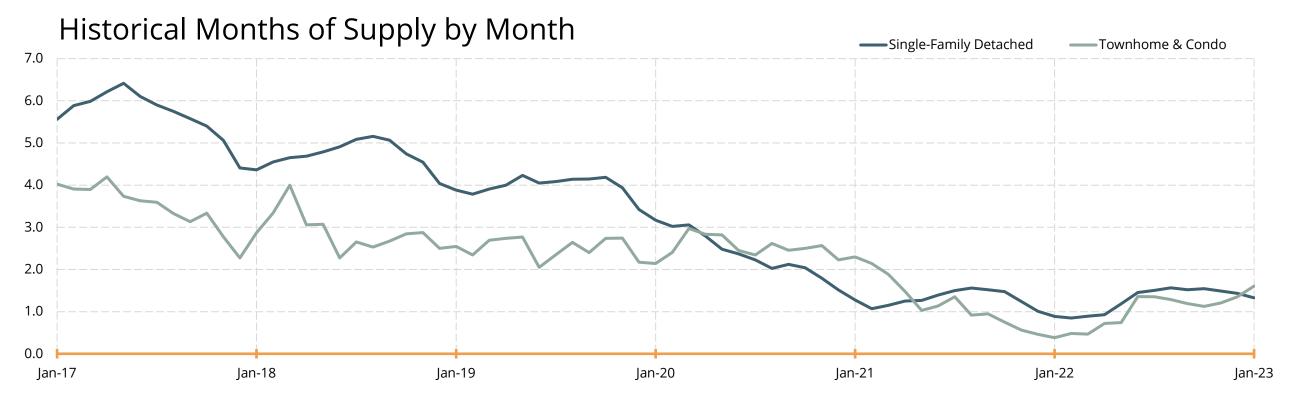

## Months of Supply

|           | Single-Family                                                                                              |                                                                                                                                                                                                                                                                                                                                                                                    | Townhomes &                                                                                                                                                                                 |                                                                                                                                                                                                                                                                                                                                                                                                                                                                                                                                                                                                                                                                                                                                          |
|-----------|------------------------------------------------------------------------------------------------------------|------------------------------------------------------------------------------------------------------------------------------------------------------------------------------------------------------------------------------------------------------------------------------------------------------------------------------------------------------------------------------------|---------------------------------------------------------------------------------------------------------------------------------------------------------------------------------------------|------------------------------------------------------------------------------------------------------------------------------------------------------------------------------------------------------------------------------------------------------------------------------------------------------------------------------------------------------------------------------------------------------------------------------------------------------------------------------------------------------------------------------------------------------------------------------------------------------------------------------------------------------------------------------------------------------------------------------------------|
| Month     | Detached                                                                                                   | YoY Chg                                                                                                                                                                                                                                                                                                                                                                            | Condos                                                                                                                                                                                      | YoY Chg                                                                                                                                                                                                                                                                                                                                                                                                                                                                                                                                                                                                                                                                                                                                  |
| Feb-22    | 0.8                                                                                                        | -20.5%                                                                                                                                                                                                                                                                                                                                                                             | 0.5                                                                                                                                                                                         | -77.6%                                                                                                                                                                                                                                                                                                                                                                                                                                                                                                                                                                                                                                                                                                                                   |
| Mar-22    | 0.9                                                                                                        | -22.5%                                                                                                                                                                                                                                                                                                                                                                             | 0.5                                                                                                                                                                                         | -75.3%                                                                                                                                                                                                                                                                                                                                                                                                                                                                                                                                                                                                                                                                                                                                   |
| Apr-22    | 0.9                                                                                                        | -25.8%                                                                                                                                                                                                                                                                                                                                                                             | 0.7                                                                                                                                                                                         | -51.2%                                                                                                                                                                                                                                                                                                                                                                                                                                                                                                                                                                                                                                                                                                                                   |
| May-22    | 1.2                                                                                                        | -6.4%                                                                                                                                                                                                                                                                                                                                                                              | 0.7                                                                                                                                                                                         | -27.9%                                                                                                                                                                                                                                                                                                                                                                                                                                                                                                                                                                                                                                                                                                                                   |
| Jun-22    | 1.5                                                                                                        | 4.4%                                                                                                                                                                                                                                                                                                                                                                               | 1.4                                                                                                                                                                                         | 19.6%                                                                                                                                                                                                                                                                                                                                                                                                                                                                                                                                                                                                                                                                                                                                    |
| Jul-22    | 1.5                                                                                                        | 0.0%                                                                                                                                                                                                                                                                                                                                                                               | 1.4                                                                                                                                                                                         | -0.2%                                                                                                                                                                                                                                                                                                                                                                                                                                                                                                                                                                                                                                                                                                                                    |
| Aug-22    | 1.6                                                                                                        | 0.1%                                                                                                                                                                                                                                                                                                                                                                               | 1.3                                                                                                                                                                                         | 40.5%                                                                                                                                                                                                                                                                                                                                                                                                                                                                                                                                                                                                                                                                                                                                    |
| Sep-22    | 1.5                                                                                                        | -0.2%                                                                                                                                                                                                                                                                                                                                                                              | 1.2                                                                                                                                                                                         | 25.7%                                                                                                                                                                                                                                                                                                                                                                                                                                                                                                                                                                                                                                                                                                                                    |
| Oct-22    | 1.5                                                                                                        | 4.8%                                                                                                                                                                                                                                                                                                                                                                               | 1.1                                                                                                                                                                                         | 50.5%                                                                                                                                                                                                                                                                                                                                                                                                                                                                                                                                                                                                                                                                                                                                    |
| Nov-22    | 1.5                                                                                                        | 19.9%                                                                                                                                                                                                                                                                                                                                                                              | 1.2                                                                                                                                                                                         | 114.2%                                                                                                                                                                                                                                                                                                                                                                                                                                                                                                                                                                                                                                                                                                                                   |
| Dec-22    | 1.4                                                                                                        | 42.3%                                                                                                                                                                                                                                                                                                                                                                              | 1.4                                                                                                                                                                                         | 192.6%                                                                                                                                                                                                                                                                                                                                                                                                                                                                                                                                                                                                                                                                                                                                   |
| Jan-23    | 1.3                                                                                                        | 49.6%                                                                                                                                                                                                                                                                                                                                                                              | 1.6                                                                                                                                                                                         | 320.7%                                                                                                                                                                                                                                                                                                                                                                                                                                                                                                                                                                                                                                                                                                                                   |
| month Avg | 1.3                                                                                                        | 2.4%                                                                                                                                                                                                                                                                                                                                                                               | 1.1                                                                                                                                                                                         | -1.2%                                                                                                                                                                                                                                                                                                                                                                                                                                                                                                                                                                                                                                                                                                                                    |
|           | Feb-22<br>Mar-22<br>Apr-22<br>Jun-22<br>Jul-22<br>Aug-22<br>Sep-22<br>Oct-22<br>Nov-22<br>Dec-22<br>Jan-23 | Month         Detached           Feb-22         0.8           Mar-22         0.9           Apr-22         0.9           May-22         1.2           Jun-22         1.5           Jul-22         1.5           Aug-22         1.6           Sep-22         1.5           Oct-22         1.5           Nov-22         1.5           Dec-22         1.4           Jan-23         1.3 | MonthDetachedYoY ChgFeb-220.8-20.5%Mar-220.9-22.5%Apr-220.9-25.8%May-221.2-6.4%Jun-221.54.4%Jul-221.50.0%Aug-221.60.1%Sep-221.5-0.2%Oct-221.54.8%Nov-221.519.9%Dec-221.442.3%Jan-231.349.6% | Month         Detached         YoY Chg         Condos           Feb-22         0.8         -20.5%         0.5           Mar-22         0.9         -22.5%         0.5           Apr-22         0.9         -25.8%         0.7           May-22         1.2         -6.4%         0.7           Jun-22         1.5         4.4%         1.4           Jul-22         1.5         0.0%         1.4           Aug-22         1.6         0.1%         1.3           Sep-22         1.5         -0.2%         1.2           Oct-22         1.5         4.8%         1.1           Nov-22         1.5         19.9%         1.2           Dec-22         1.4         42.3%         1.4           Jan-23         1.3         49.6%         1.6 |