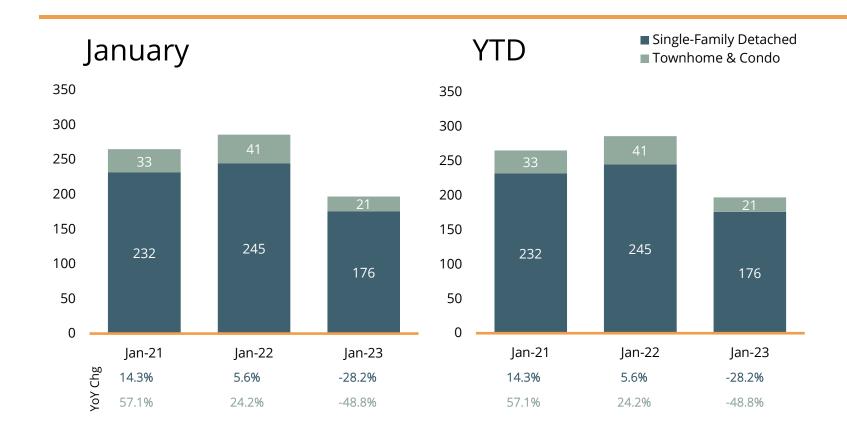

#### Key Market Trends: January 2023

- Home sales activity declined in the LAR area to start 2023. There were 197 home sales in the LAR region in January, 89 fewer sales than a year ago, reflecting a 31.1% decline. Compared to last January, sales activity fell sharply in Campbell County (-49.3%) and Appomattox County (-57.1%). There were 63 home sales in the Lynchburg market in January, 15 fewer than last year, a 19.2% decline.
- Pending sales activity declined for ten consecutive month in the LAR footprint. There were 295 pending sales throughout the LAR area in January, 17 fewer than last year, showing a 5.4% decline. In the Lynchburg market, there were 111 pending sales, which is 70.8% more than last January; this was the only increase in pending sales in the LAR area this month. There were 45 pending sales in Campbell County in January, which is down 43% compared to last year.
- Home prices continued to increase throughout most of the LAR market. The regionwide median sales price was \$270,000 in the LAR footprint in January, a 12.5% increase from last year, which is a \$30,050 increase. At \$356,725 in January, home prices have risen for two consecutive months in Bedford County compared to a year ago, a \$38,825 price jump (+12.2%).
- Inventory has increased for three consecutive months in the LAR region. There were 433 active listings in the LAR area at the end of January, a 41% increase from last year, which is an additional 126 active listings. There was an uptick in new listings in January in the LAR footprint (+6.3%).

## **Total Market Overview**

| Key Metrics                      | 2-year Trends<br>Jan-21 Jan-23 | Jan-22    | Jan-23    | YoY Chg | 2022 YTD  | 2023 YTD  | YoY Chg |
|----------------------------------|--------------------------------|-----------|-----------|---------|-----------|-----------|---------|
| Sales                            |                                | 286       | 197       | -31.1%  | 286       | 197       | -31.1%  |
| Pending Sales                    |                                | 312       | 295       | -5.4%   | 312       | 295       | -5.4%   |
| New Listings                     |                                | 286       | 304       | 6.3%    | 286       | 304       | 6.3%    |
| Median List Price                |                                | \$239,900 | \$270,000 | 12.5%   | \$239,900 | \$270,000 | 12.5%   |
| Median Sales Price               |                                | \$239,950 | \$270,000 | 12.5%   | \$239,000 | \$270,000 | 13.0%   |
| Median Price Per Square Foot     |                                | \$137     | \$151     | 10.1%   | \$137     | \$151     | 10.1%   |
| Sold Dollar Volume (in millions) |                                | \$78.1    | \$65.0    | -16.7%  | \$78.1    | \$65.0    | -16.7%  |
| Median Sold/Ask Price Ratio      |                                | 100.0%    | 100.0%    | 0.0%    | 100.0%    | 100.0%    | 0.0%    |
| Average Days on Market           |                                | 28        | 35        | 24.1%   | 28        | 35        | 24.8%   |
| Active Listings                  |                                | 307       | 433       | 41.0%   | n/a       | n/a       | n/a     |
| Months of Supply                 |                                | 0.8       | 1.4       | 67.9%   | n/a       | n/a       | n/a     |