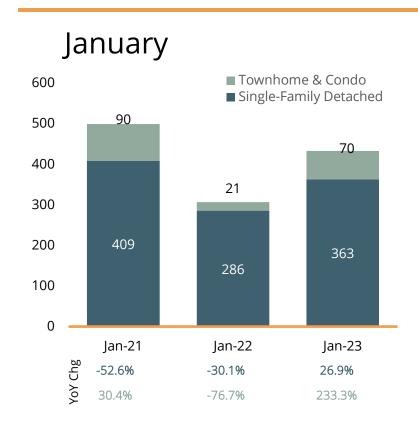

## Single-Family Detached Market Overview

| Key Metrics                      | 2-year Trends<br>Jan-21 Jan-23 | Jan-22    | Jan-23    | YoY Chg | 2022 YTD  | 2023 YTD  | YoY Chg |
|----------------------------------|--------------------------------|-----------|-----------|---------|-----------|-----------|---------|
| Sales                            |                                | 245       | 176       | -28.2%  | 245       | 176       | -28.2%  |
| Pending Sales                    |                                | 249       | 245       | -1.6%   | 249       | 245       | -1.6%   |
| New Listings                     |                                | 233       | 238       | 2.1%    | 233       | 238       | 2.1%    |
| Median List Price                |                                | \$244,900 | \$271,500 | 10.9%   | \$241,900 | \$271,500 | 12.2%   |
| Median Sales Price               |                                | \$245,000 | \$268,000 | 9.4%    | \$245,000 | \$268,000 | 9.4%    |
| Median Price Per Square Foot     |                                | \$133     | \$148     | 11.9%   | \$133     | \$148     | 11.7%   |
| Sold Dollar Volume (in millions) |                                | \$68.5    | \$59.4    | -13.2%  | \$68.5    | \$59.4    | -13.2%  |
| Median Sold/Ask Price Ratio      |                                | 100.0%    | 99.9%     | -0.1%   | 100.0%    | 99.9%     | -0.1%   |
| Average Days on Market           |                                | 28        | 37        | 30.2%   | 28        | 37        | 31.1%   |
| Active Listings                  |                                | 286       | 363       | 26.9%   | n/a       | n/a       | n/a     |
| Months of Supply                 |                                | 0.9       | 1.3       | 49.6%   | n/a       | n/a       | n/a     |