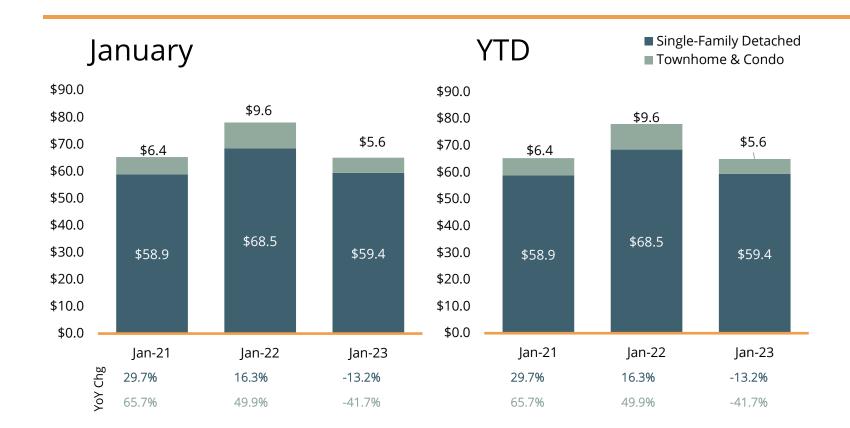

## Sold Dollar Volume (in millions)

| Month        | Single-Family<br>Detached | YoY Chg | Townhomes &<br>Condos | YoY Chg |
|--------------|---------------------------|---------|-----------------------|---------|
| Feb-22       | \$61.8                    | 8.1%    | \$5.6                 | -17.1%  |
| Mar-22       | \$83.4                    | 8.2%    | \$9.1                 | -2.7%   |
| Apr-22       | \$102.5                   | 29.0%   | \$11.2                | 1.1%    |
| May-22       | \$113.1                   | 19.3%   | \$13.4                | 9.0%    |
| Jun-22       | \$110.6                   | 1.0%    | \$12.3                | -21.4%  |
| Jul-22       | \$101.5                   | -4.3%   | \$14.4                | 0.2%    |
| Aug-22       | \$98.6                    | -5.5%   | \$14.6                | 2.3%    |
| Sep-22       | \$87.9                    | -11.1%  | \$12.8                | 20.4%   |
| Oct-22       | \$68.5                    | -22.8%  | \$9.5                 | -23.2%  |
| Nov-22       | \$65.6                    | -33.7%  | \$6.6                 | -1.2%   |
| Dec-22       | \$65.4                    | -31.9%  | \$9.9                 | -33.1%  |
| Jan-23       | \$59.4                    | -13.2%  | <b>\$5.</b> 6         | -41.7%  |
| 12-month Avg | \$84.9                    | -5.7%   | \$10.4                | -9.4%   |