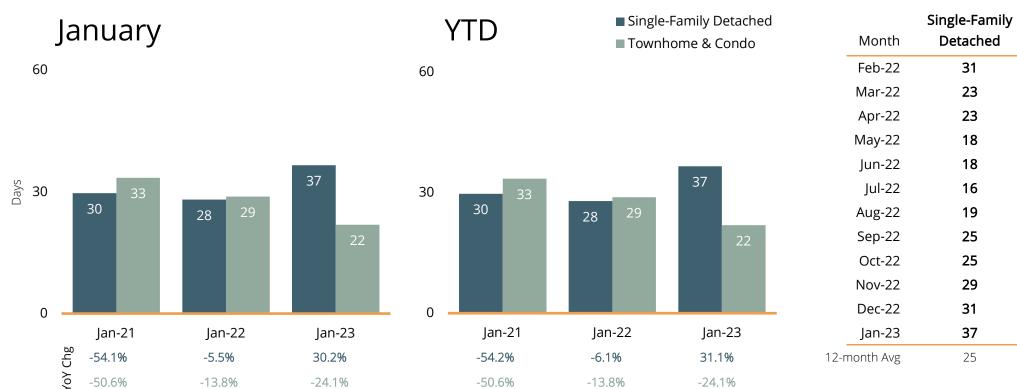

## Average Days on Market

| Month      | Single-Family<br>Detached | YoY Chg | Townhomes & Condos | YoY Chg |
|------------|---------------------------|---------|--------------------|---------|
| Feb-22     | 31                        | -28.4%  | 24                 | -63.6%  |
| Mar-22     | 23                        | -25.2%  | 12                 | -74.2%  |
| Apr-22     | 23                        | -33.0%  | 9                  | -84.2%  |
| May-22     | 18                        | -15.4%  | 25                 | -34.2%  |
| Jun-22     | 18                        | 10.3%   | 14                 | -43.3%  |
| Jul-22     | 16                        | -4.7%   | 8                  | -60.3%  |
| Aug-22     | 19                        | 20.9%   | 16                 | -20.8%  |
| Sep-22     | 25                        | 23.1%   | 14                 | -23.4%  |
| Oct-22     | 25                        | 8.1%    | 24                 | 44.8%   |
| Nov-22     | 29                        | -13.4%  | 17                 | 16.2%   |
| Dec-22     | 31                        | -7.8%   | 28                 | -3.1%   |
| Jan-23     | 37                        | 30.2%   | 22                 | -24.1%  |
| -month Avg | 25                        | -7.1%   | 18                 | -43.9%  |