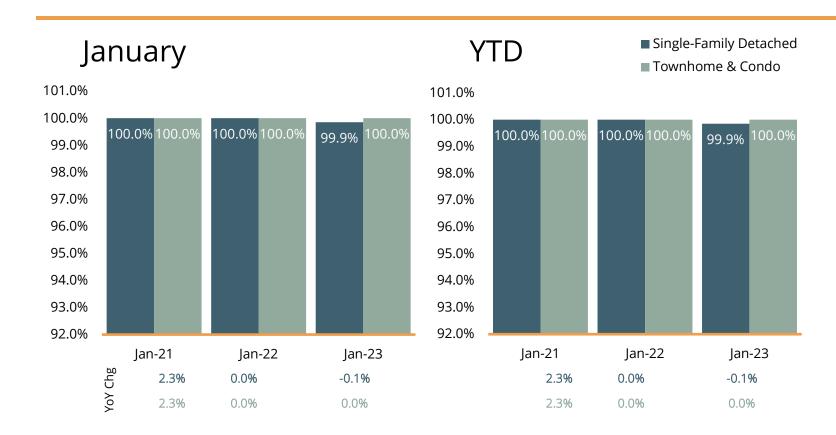

#### Median Sold to Ask Price Ratio

|              | Single-Family |         | Townhomes & |         |
|--------------|---------------|---------|-------------|---------|
| Month        | Detached      | YoY Chg | Condos      | YoY Chg |
| Feb-22       | 100.0%        | 0.0%    | 100.0%      | 0.0%    |
| Mar-22       | 100.0%        | 0.0%    | 100.0%      | 0.0%    |
| Apr-22       | 100.0%        | 0.0%    | 100.0%      | 0.0%    |
| May-22       | 100.0%        | 0.0%    | 100.0%      | 0.0%    |
| Jun-22       | 100.0%        | 0.0%    | 100.0%      | 0.0%    |
| Jul-22       | 100.0%        | 0.0%    | 100.0%      | 0.0%    |
| Aug-22       | 100.0%        | 0.0%    | 100.0%      | 0.0%    |
| Sep-22       | 100.0%        | 0.0%    | 100.5%      | 0.5%    |
| Oct-22       | 100.0%        | 0.0%    | 100.0%      | 0.0%    |
| Nov-22       | 100.0%        | 0.0%    | 100.0%      | 0.0%    |
| Dec-22       | 100.0%        | 0.0%    | 100.0%      | 0.0%    |
| Jan-23       | 99.9%         | -0.1%   | 100.0%      | 0.0%    |
| 12-month Avg | 100.0%        | 0.0%    | 100.0%      | 0.0%    |