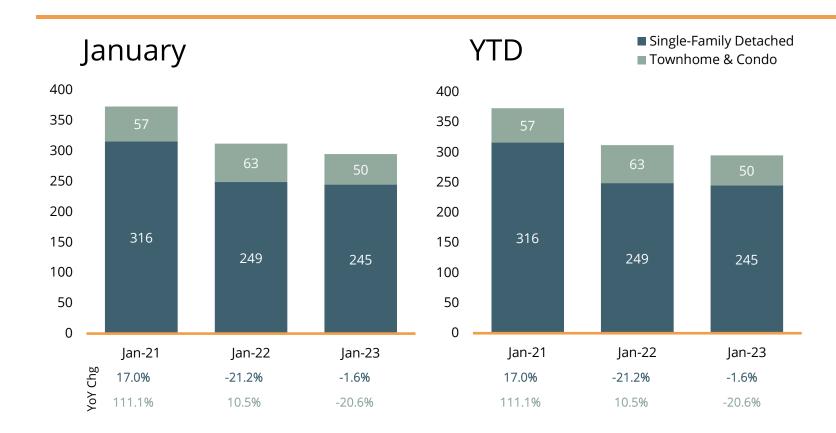

## Pending Sales

|              | Single-Family |         | Townhomes & |         |
|--------------|---------------|---------|-------------|---------|
| Month        | Detached      | YoY Chg | Condos      | YoY Chg |
| Feb-22       | 287           | 1.1%    | 54          | 0.0%    |
| Mar-22       | 384           | 15.3%   | 53          | -23.2%  |
| Apr-22       | 374           | -2.9%   | 54          | -29.9%  |
| May-22       | 345           | -6.3%   | 59          | -37.9%  |
| Jun-22       | 315           | -14.6%  | 51          | -25.0%  |
| Jul-22       | 326           | -7.4%   | 63          | 28.6%   |
| Aug-22       | 308           | -9.9%   | 49          | -25.8%  |
| Sep-22       | 264           | -20.5%  | 34          | -10.5%  |
| Oct-22       | 233           | -26.3%  | 41          | -21.2%  |
| Nov-22       | 205           | -35.7%  | 33          | 6.5%    |
| Dec-22       | 189           | -22.9%  | 25          | -19.4%  |
| Jan-23       | 245           | -1.6%   | 50          | -20.6%  |
| 12-month Avg | 290           | -10.8%  | 47          | -18.3%  |